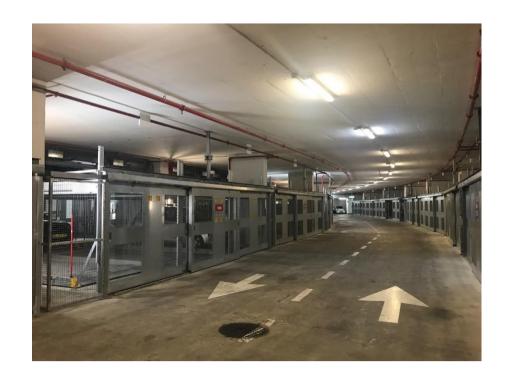

# Promote Parking Systems Ltd.

- Established on 1993.
- Represents Wöhr Autoparksysteme GmbH from Germany.
- Offers automatic and mechanical parking solutions.
- Specializes in compacting parking space.
- Installed over 15,000 parking spaces in hundreds of projects around Israel.
- Provides engineering, installation, service & maintenance.