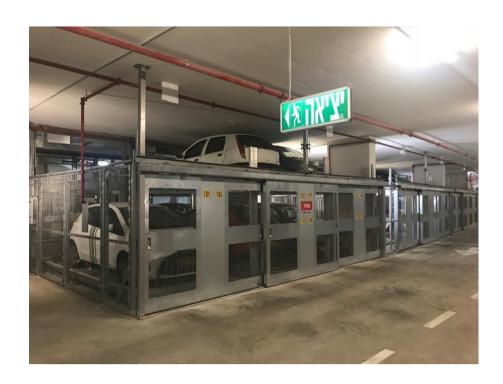

# Promote Parking Systems Ltd.

- Established on 1993.
- Represents Wöhr Autoparksysteme GmbH from Germany.
- Offers automatic and mechanical parking solutions.
- Specializes in compacting parking space.
- Installed over 15,000 parking spaces in hundreds of projects around Israel.
- Provides engineering, installation, service & maintenance.

# **Larger Fully Automatic Systems**